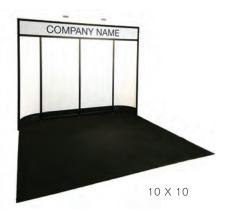

#### **BOOTH EQUIPMENT**

Each 8' x 10' booth will be set with 8' high black back drape, 3' high black side dividers, one 6' x 30" gray skirted table, two Limerick chairs, one wastebasket, and a 7" x 44" identification sign.

Booths 300 sqft or less will receive a one-line identification sign. Booths larger than 300 sqft may receive a one-line identification sign upon request.