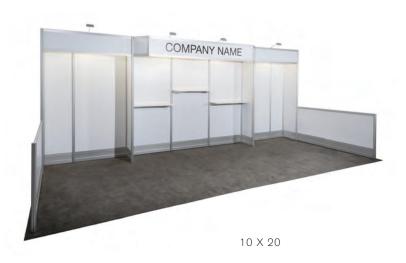

#### **BOOTH EQUIPMENT**

Each 8' x 10' booth will be set with 8' high black back drape, 3' high black side dividers, one 6' x 30" gray skirted table, two Limerick chairs, one wastebasket, and a 7" x 44" identification sign.

Booths 300 sqft or less will receive a one-line identification sign. Booths larger than 300 sqft may receive a one-line identification sign upon request.